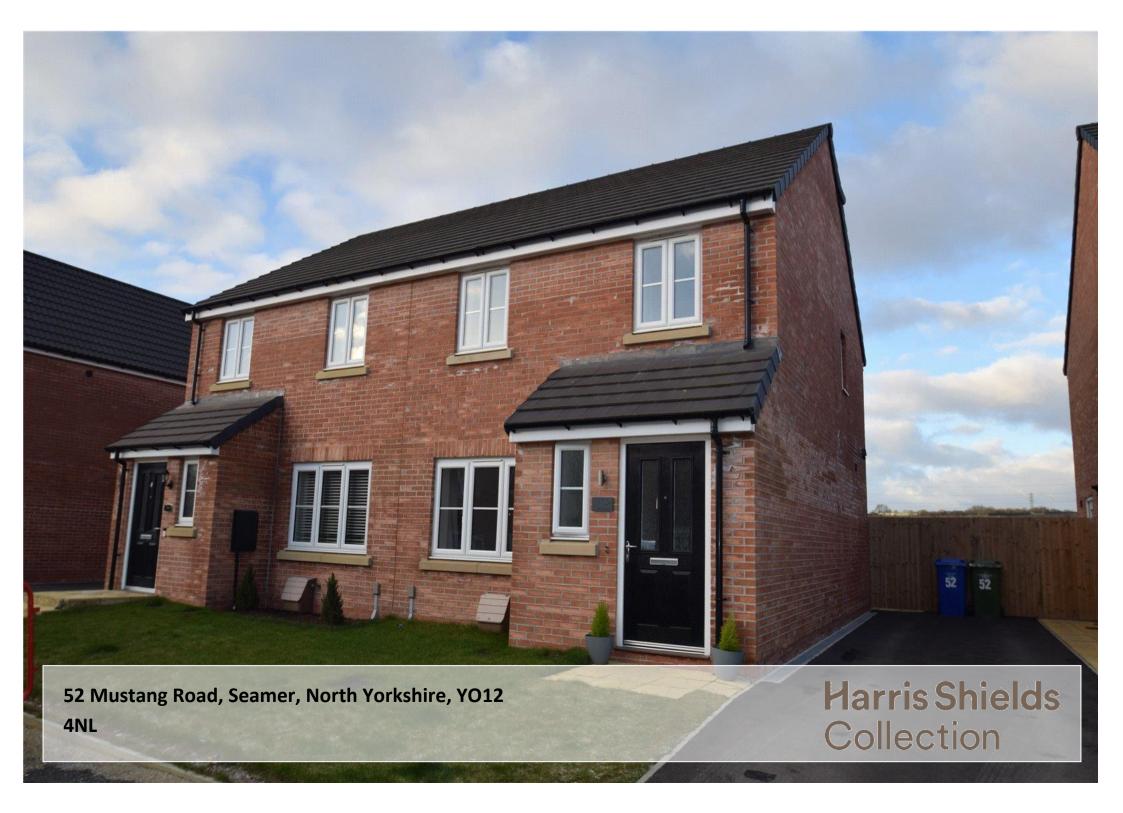

## Description

Situated in the sought-after Mustang Road neighborhood in Seamer, this three bedroom semi-detached home offers a peaceful and family-friendly environment. Local amenities, schools, and parks are conveniently located, making it an ideal setting for those seeking a balance of suburban tranquility and urban convenience. The accommodation comprises; entrance hall, downstairs wc, lounge, large kitchen/dining room with fitted appliances and double doors to rear garden. On the first floor are two double bedrooms and a large single bedroom complimented by a family bathroom with shower over bath.. Outside is parking to the side and front and rear gardens. Council tax band C. NHBC Guarantee Also. In summary, this three-bedroom semi-detached home on Mustang Road, Seamer, presents a wonderful opportunity to embrace a comfortable and stylish lifestyle in a charming community