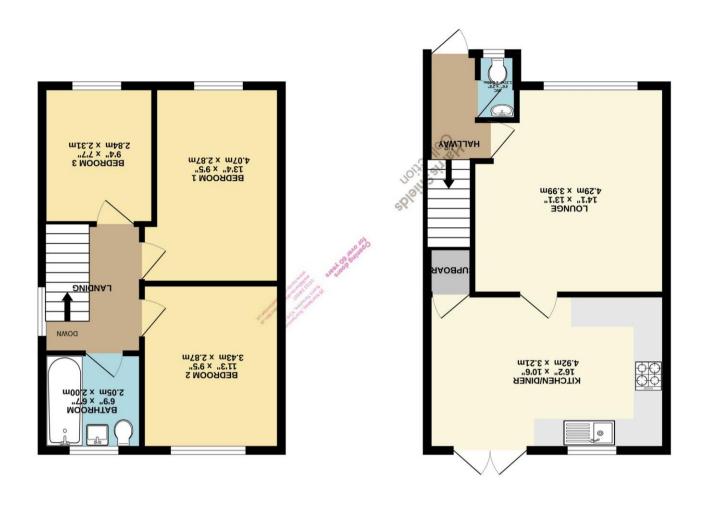

TOTAL FLOOR BAREA: 8 To 4.1f. (75.0 sq.m.) appirox:

Whilst every attempt has been made to ensure the accuracy of the floorplan contained here, measurements of mossion on mission or mis-standard mission or mission or mis-standard mission or mission o

1ST FLOOR 397 sq.ft. (36.9 sq.m.) approx.

GROUND FLOOR 410 sq.ft. (38.1 sq.m.) approx.

## Description

Situated in the sought-after Mustang Road neighborhood in Seamer, this three bedroom semi-detached home offers a peaceful and family-friendly environment. Local amenities, schools, and parks are conveniently located, making it an ideal setting for those seeking a balance of suburban tranquility and urban convenience. The accommodation comprises; entrance hall, downstairs wc, lounge, large kitchen/dining room with fitted appliances and double doors to rear garden. On the first floor are two double bedrooms and a large single bedroom complimented by a family bathroom with shower over bath.. Outside is parking to the side and front and rear gardens. Council tax band C. NHBC Guarantee Also. In summary, this three-bedroom semi-detached home on Mustang Road, Seamer, presents a wonderful opportunity to embrace a comfortable and stylish lifestyle in a charming community