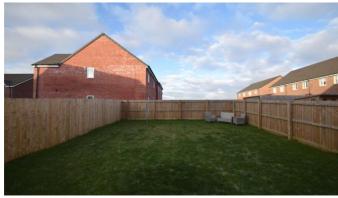

## A three bedroom semi-detached house.

- ✓ Semi-Detached House
- ✓ Three Bedrooms
- ✓ Newly Built In 2021
- ✓ NHBC Guarantee
- ✓ Driveway & Gardens
- ✓ Sought After Seamer Village
- ✓ Downstairs WC.
- ✓ EPC Rating Is B

## Description

Situated in the sought-after Mustang Road neighborhood in Seamer, this three bedroom semi-detached home offers a peaceful and family-friendly environment. Local amenities, schools, and parks are conveniently located, making it an ideal setting for those seeking a balance of suburban tranquility and urban convenience. The accommodation comprises; entrance hall, downstairs wc, lounge, large kitchen/dining room with fitted appliances and double doors to rear garden. On the first floor are two double bedrooms and a large single bedroom complimented by a family bathroom with shower over bath.. Outside is parking to the side and front and rear gardens. Council tax band C. NHBC Guarantee Also. In summary, this three-bedroom semi-detached home on Mustang Road, Seamer, presents a wonderful opportunity to embrace a comfortable and stylish lifestyle in a charming community